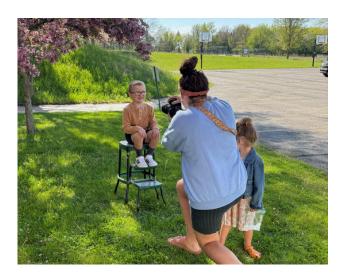

Thatcher's mom, Meghan, volunteered to take school pictures for us!

timmerlyphotography.com