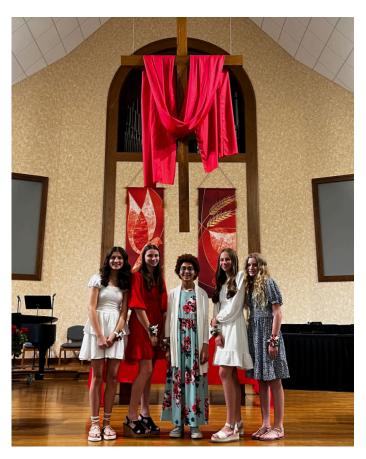

#### **Confirmation**

Congratulations to our newest members and 2024 Confirmation class. On **May 19** these 5 young individuals led us in worship, shared their beliefs through their joint faith statement and reaffirmed their baptismal vows through the Rite of Confirmation. We are beyond proud of these young individuals and welcome them as members of the church.